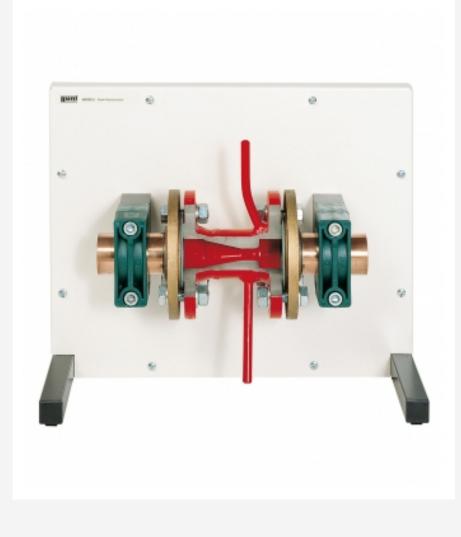

#### Description

#### cutaway model of a standard Venturi meter

The cutaway models are actual fittings and components as used in real pipework installations, e.g. valves, an orifice plate, a measuring nozzle, shut-off fittings, a safety valve and pumps.

The models are clearly laid out on display panels or base plates. A short description and a sectional view are included, so the models can also be used for technical drawing exercises.

### Specification

- [1] cutaway model of a standard Venturi meter
- [2] equipped with flange fittings
- [3] mounted on display panel
- [4] contrasting colouring of parts to highlight internal details

#### Technical data

Flange fittings: DN50 Material: gun metal/steel

Standard Venturi meter

- nominal pressure: PN16
- nominal diameter: DN50
- installation length: 130mm
- constriction: Ø 25mm
- flow media: steam, gas, fluids