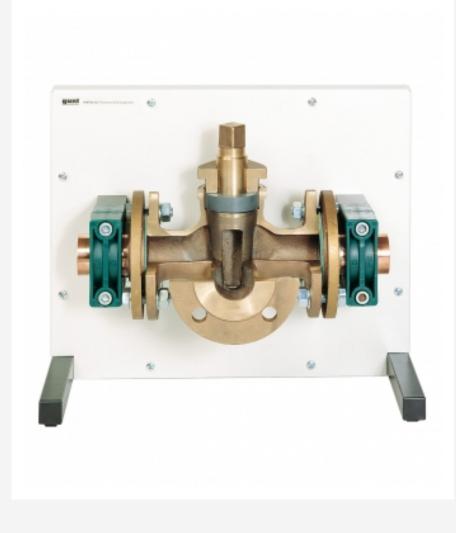

#### cutaway model of a standard flanged three-way plug valve

The cutaway models are actual fittings and components as used in real pipework installations, e.g. valves, an orifice plate, a measuring nozzle, shut-off fittings, a safety valve and pumps.

The models are clearly laid out on display panels or base plates. A short description and a sectional view are included, so the models can also be used for technical drawing exercises.

### Specification

- [1] cutaway model of a three-way plug valve
- [2] equipped with flange fittings
- [3] mounted on display panel
- [4] contrasting colouring of parts to highlight internal details

#### Technical data

Fittings: 1 ¼" Material: gun metal/steel

Three-way plug valve

- nominal pressure: PN16
- nominal diameter: DN50
- installation length: 230mm
- flow media: steam, gases, fluids

LxWxH: 500x370x400mm Weight: approx. 20kg