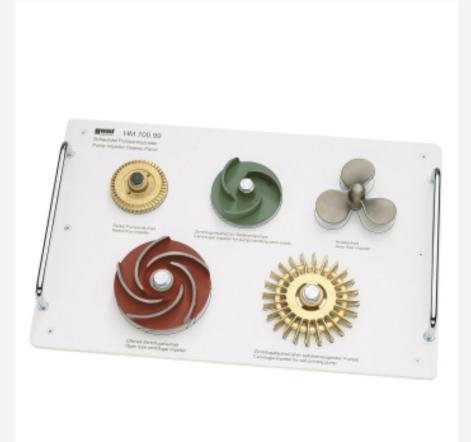

#### Description

#### display panel with various pump impellers

This display panel shows five various types of pump impellers. Comprising radial flow impeller, centrifugal impeller for pump handling semi-solids, axial flow impeller, open type centrifugal impeller and star impeller for self-priming pump.